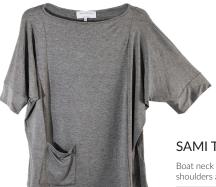

### **SUNRISE SWEAT PANT \$118**

Slim cut elongates legs

Elastic cuff slims frame

Wear it gathered at the hem, like a shorter capri

SAMI TOP \$86

Boat neck makes your shoulders appear broader

Dolman sleeve adds fullness to the top