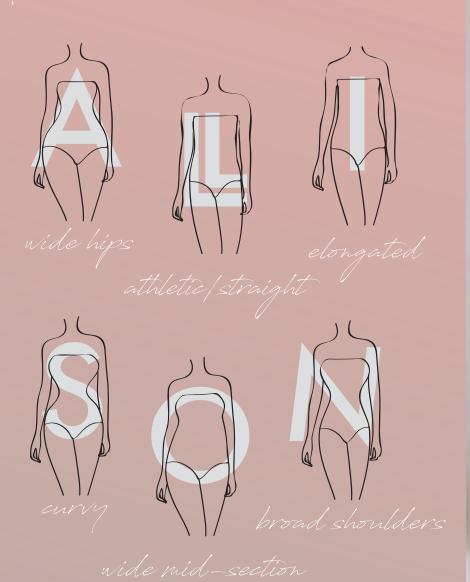

It came to me quietly one day while I was doodling on some paper— A-LL-I-S-O-N. My name was the opportunity to develop myself, personally, side-byside with my brand. Every letter in my name, and each letter's corresponding shape, represents one of you. We all are different, yet we all have the opportunity to empower ourselves and each other.

I encourage you to #LiveYourLetter, to accept the outside shape of your body and, in turn, accept your inner beauty. Every letter, every curve and shape, has a meaning and intent. "A" is the triangle who is also Ambitious. "LL" is a rectangle who Loves Life. "I" is a narrow shape that is Invincible. "S" is the hourglass that oozes Strength. "O" is an ellipse that

is always Optimistic. And "N" is an inverted triangle that Never gives up.

How can we be our best if we're not comfortable with what we are wearing? If we all start dressing for the letter we are, we can work together to build a community.