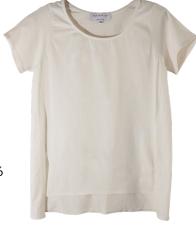

### SHELLY TOP \$86

Boat neck shell

Chiffon hem detail

Bust darts to create shape

Hour element words people four

AIR NATURAL, PINK, MERYL STREEP