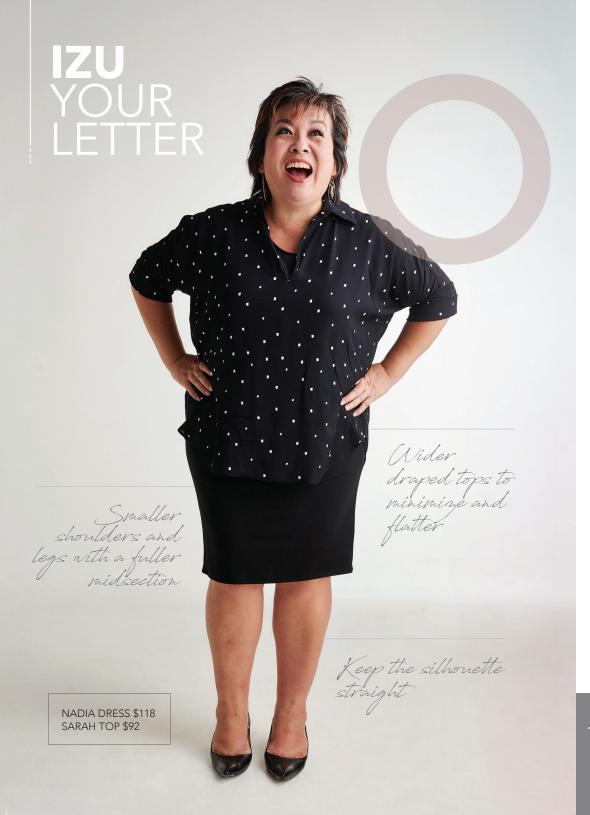

I encourage you to #LiveYourLetter, to accept the outside shape of your body and, in turn, accept your inner beauty. Every letter, every curve and shape, has a meaning and intent. "A" is the triangle who is also Ambitious. "LL" is a rectangle who Loves Life. "I" is a narrow shape that is Invincible. "S" is the hourglass that oozes Strength. "O" is an ellipse that

is always Optimistic. And "N" is an inverted triangle that Never gives up.

How can we be our best if we're not comfortable with what we are wearing? If we all start dressing for the letter we are, we can work together to build a community.

### LOREN COVER-UP \$98

Long hem hides hips

Layering adds dimension

Wear it tucked in to tied

### **SUNRISE SWEAT PANT \$118**

Slim cut elongates legs

Elastic cuff slims frame

Wear it gathered at the hem, like a shorter capri

SAMI TOP \$86

Boat neck makes your shoulders appear broader

Dolman sleeve adds fullness to the top

Princess seams slim the body

Hour element words people four fire Authentic, AMBITIOUS JENNIFER LOPE

RACHEL BILSON,

JENNIFER LOPEZ

KIKI PANT \$132

Higher knee break lengthens the leg line

Interesting hem detail

V-neck elongates your neck

Set-in sleeve minimizes shoulder

Curved hem adds interest

**BOBBI TOP: \$98** 

Wide drop sleeve button down

Curved hem

Wear it as a top or open as a jacket

Helive element words people four EARTH LIVELY, LOYAL, PRIYANKA CHOPR MICHELLE OBAM