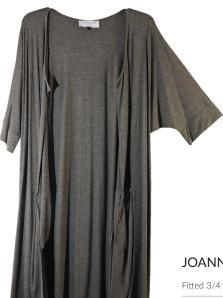

INVINCIBLE

Here element words people four water strong, scarlett Johanss successful, smile india.arie

SCARLETT JOHANSSON,

**JOANNA TOP: \$86** 

Fitted 3/4 Sleeve

Center front seam to elongate body

Wide hem opening for drape