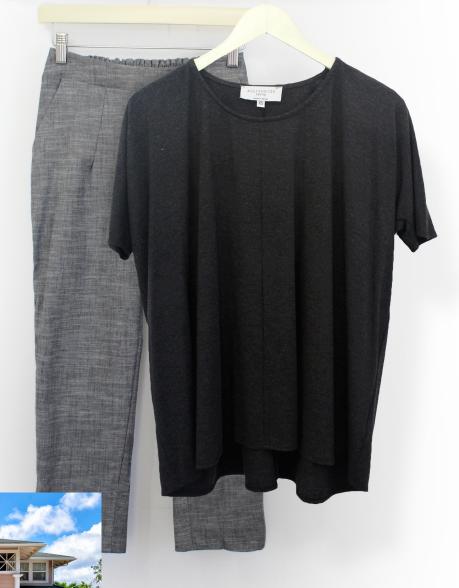

### LOREN COVER-UP \$98

Long hem hides hips

Layering adds dimension

Wear it tucked in to tied

### **SUNRISE SWEAT PANT \$118**

Slim cut elongates legs

Elastic cuff slims frame

Wear it gathered at the hem, like a shorter capri

SAMI TOP \$86

Boat neck makes your shoulders appear broader

Dolman sleeve adds fullness to the top

Princess seams slim the body

Hour element words people four fire Authentic, AMBITIOUS JENNIFER LOPE

RACHEL BILSON,

JENNIFER LOPEZ

KIKI PANT \$132

Higher knee break lengthens the leg line

Interesting hem detail