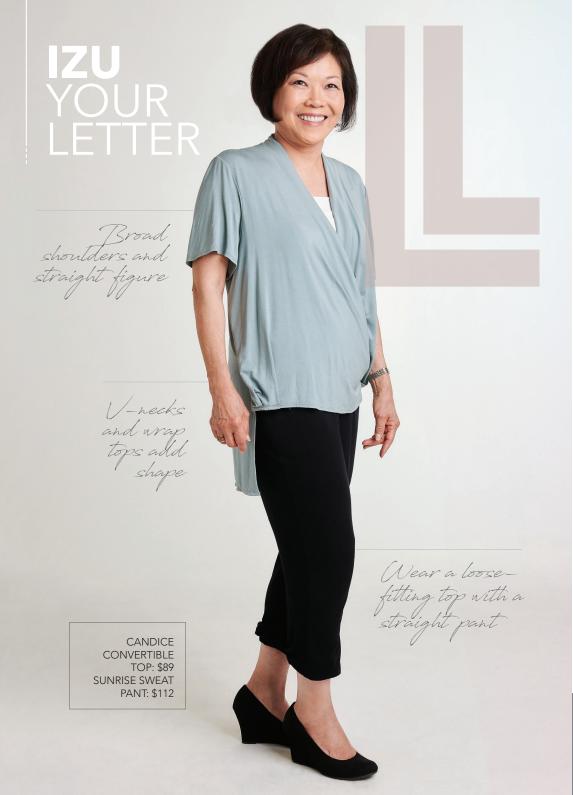

### LOREN COVER-UP \$98

Long hem hides hips

Layering adds dimension

Wear it tucked in to tied

### **SUNRISE SWEAT PANT \$118**

Slim cut elongates legs

Elastic cuff slims frame

Wear it gathered at the hem, like a shorter capri

SAMI TOP \$86

Boat neck makes your shoulders appear broader

Dolman sleeve adds fullness to the top