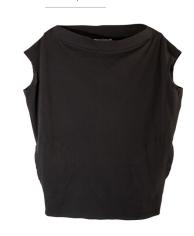

### **SUNRISE SWEAT PANT \$118**

Slim cut elongates legs

Elastic cuff slims frame

Wear it gathered at the hem, like a shorter capri

SAMI TOP \$86

Boat neck makes your shoulders appear broader

Dolman sleeve adds fullness to the top

Princess seams slim the body

Hour element words people four fire Authentic, AMBITIOUS JENNIFER LOPE

RACHEL BILSON,

JENNIFER LOPEZ

KIKI PANT \$132

Higher knee break lengthens the leg line

Interesting hem detail