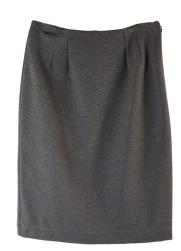

### **BISHOP PENCIL** SKIRT \$108

Slight contour adds curves

Knee-length hem is the perfect length