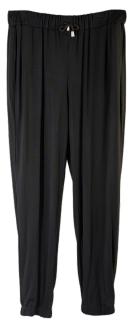

### **SUNRISE SWEAT PANT \$118**

Slim cut elongates legs

Elastic cuff slims frame

Wear it gathered at the hem, like a shorter capri

SAMI TOP \$86

Boat neck makes your shoulders appear broader

Dolman sleeve adds fullness to the top