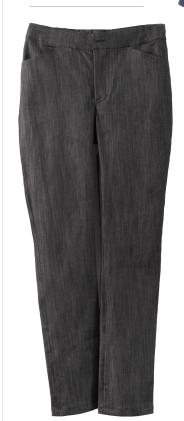

KOKO PANT: \$134

Slim cut elongates legs

Elastic cuff slims frame

Perfect pant for all body types

Tea-length jacket

Front patch pockets

Princess seams slim body