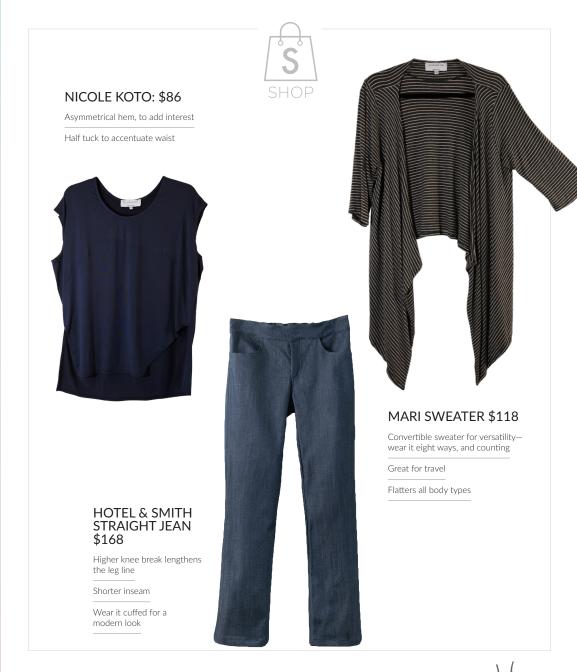

#### **HOTEL & SMITH** STRAIGHT JEAN \$168

Higher knee break lengthens the leg line

Elastic back for a comfortable fit

Curved hem detail for interest

Flat front scoop neck jacket

Interesting seam details

Raglan 3/4 sleeve