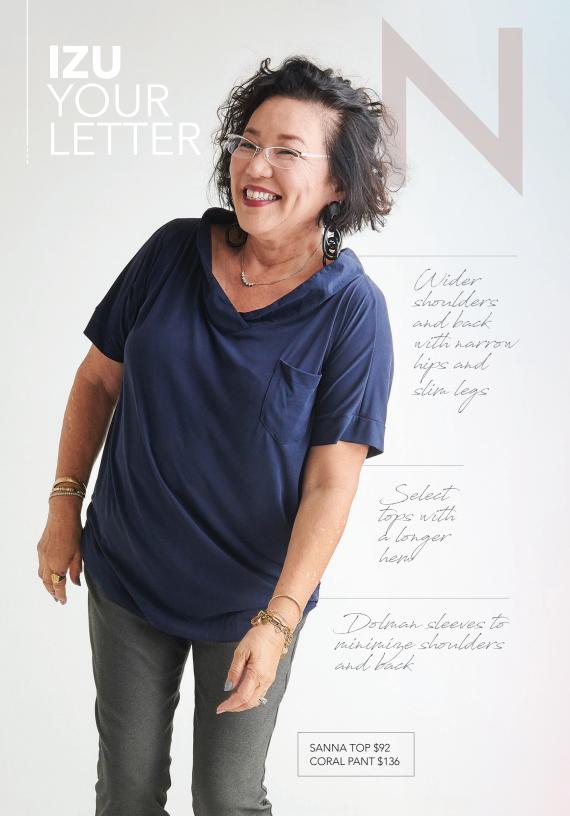

### LOREN COVER-UP \$98

Long hem hides hips

Layering adds dimension

Wear it tucked in to tied

### **SUNRISE SWEAT PANT \$118**

Slim cut elongates legs

Elastic cuff slims frame

Wear it gathered at the hem, like a shorter capri

SAMI TOP \$86

Boat neck makes your shoulders appear broader

Dolman sleeve adds fullness to the top