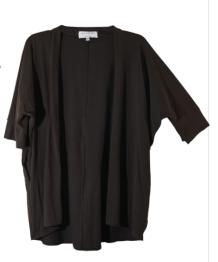

### LOREN COVER-UP \$98

Long hem hides hips

Layering adds dimension

Wear it tucked in to tied